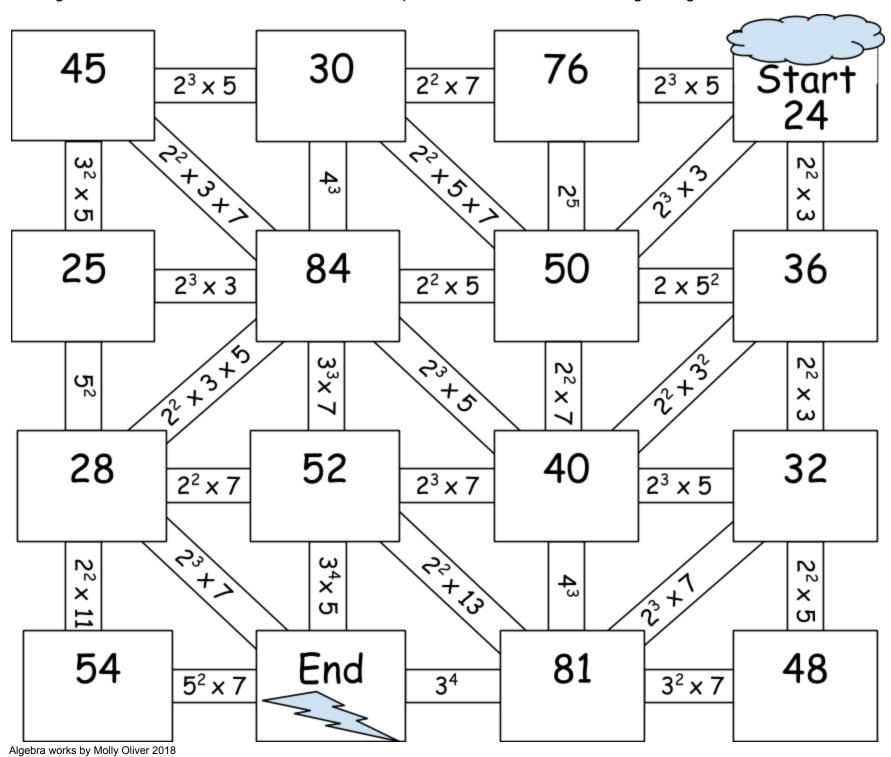

Name:

Starting at the cloud solve the Prime factorizations in exponential form to make it to the lightening at the end of the maze.

| Starting at the cloud solve the Prime factorizations in exponential form to make it to the lightening at the end of the maze. |     |      |  |  |
|-------------------------------------------------------------------------------------------------------------------------------|-----|------|--|--|
| Prime factorization exam                                                                                                      | 100 | 10 5 |  |  |
| Exponential Form $\rightarrow$ $2^2 \times 5^2$                                                                               |     |      |  |  |
|                                                                                                                               |     |      |  |  |
|                                                                                                                               |     |      |  |  |