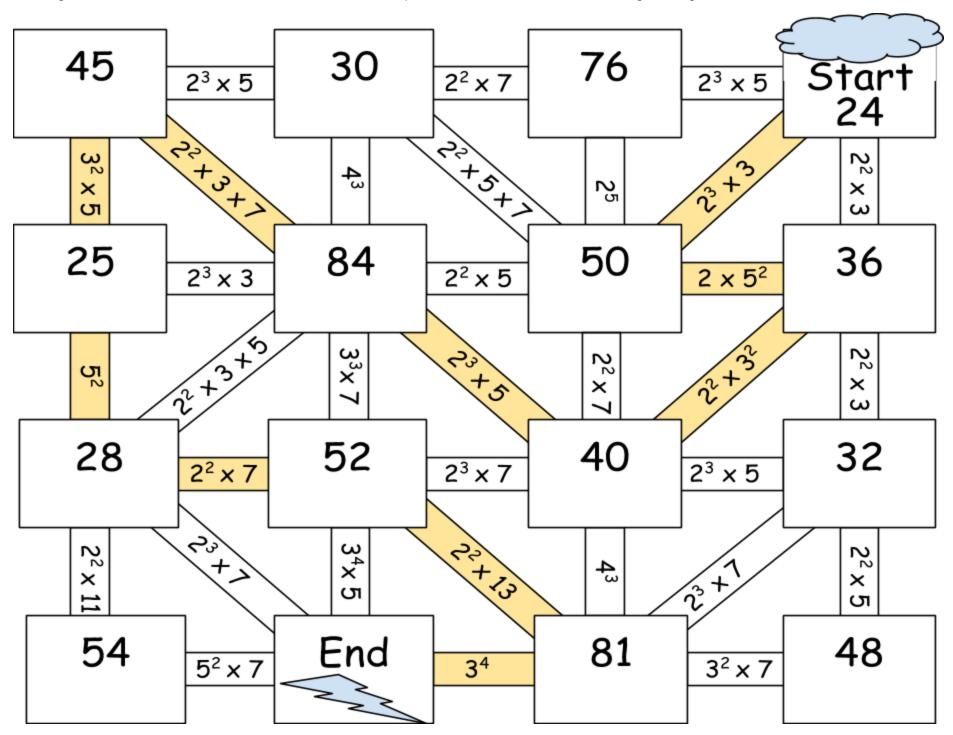

Name:

Starting at the cloud solve the Prime factorizations in exponential form to make it to the lightening at the end of the maze.